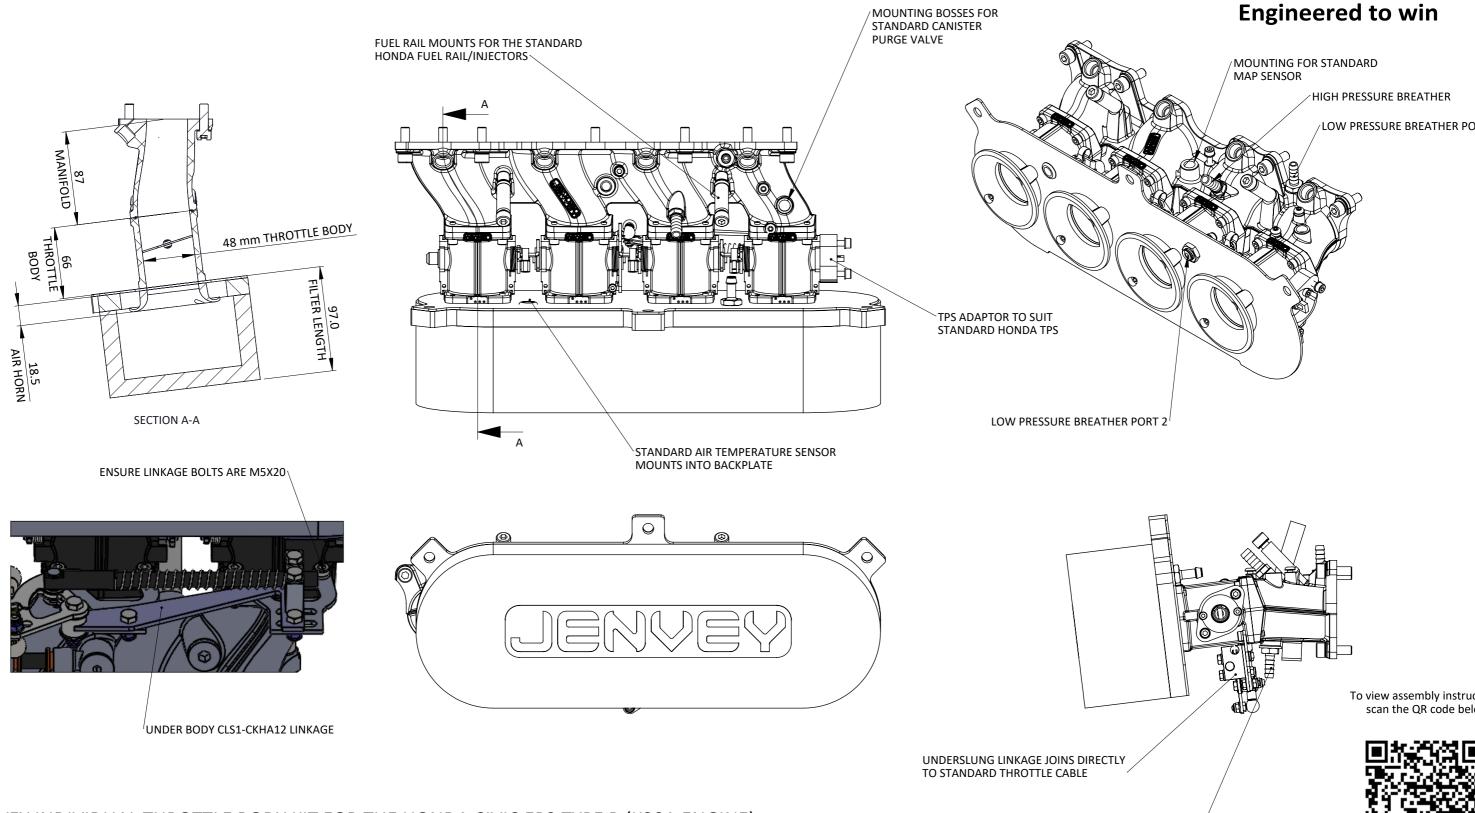

## CKHA12 - HONDA CIVIC TYPE R EP3 ITB KIT

JENVEY INDIVIDUAL THROTTLE BODY KIT FOR THE HONDA CIVIC EP3 TYPE R (K20A ENGINE):

THE KIT INCLUDES 4 x 48mm INDIVDUAL THROTTLE BODIES, THROTTLE LINKAGE, MANIFOLD, AIR HORNS AND FILTER. IT IS DESIGNED TO FIT INSIDE THE EP3 ENGINE BAY WITHOUT MODIFICATION.

THE KIT RETAINS THE USE OF THE STANDARD FUEL RAIL, THROTTLE POSTION SENSOR, MAP SENSOR, CANISTER PURGE VALVE AND INCLUDES FITTINGS FOR THE PCV, BRAKE BOOST, OIL BREATHERS AND A FILTER FOR THE ENGINE BREATHER

## Web WWW.JENVEY.CO.UK

Tel 01746 768810

PCV PORT

- © JENVEY DYNAMICS LTD. 2021
- 1 of 1 Frame: Version: 5

To view assembly instructions, scan the QR code below:

LOW PRESSURE BREATHER PORT 1