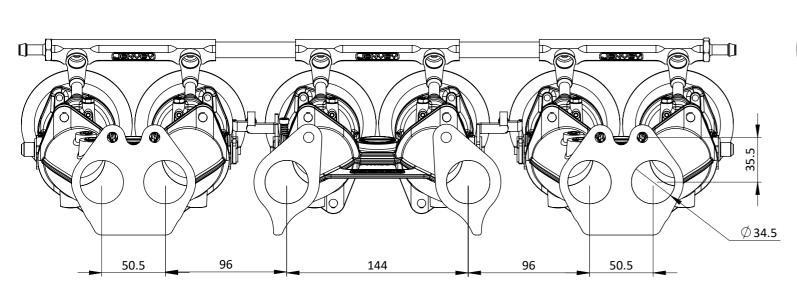

## CKNN05-WEB -L-SERIES ENGINE L24 (240Z), L26 (260Z) & L28 (280Z)

NISSAN DATSUN ITB KIT FOR THE 240Z, 260Z, 280Z, 280ZX.

THIS SET OF MANIFOLDS FITS TO THE DATSUN L-SERIES 6 CYLINDER ENGINES (L24, L26 & L28) THE MANIFOLD HAS A 45mm INLET (WHICH CAN BE PORTED UP TO 48mm) AND 34.5mm OUTLET IT CAN BE USED WITH ANY DCOE STYLE FLANGE THROTTLE BODY.

MANIFOLDS INCLUDES TAKE OFF BOSSES FOR IDLE CONTROL VALVES/ BRAKE BOOST ETC 2X 1/4" & 2X 1/8" NPT TAPPED BOSSES ON TOPSIDE OF MANIFOLD 6X 1/8" NPT TAPPED BOSSED ON THE UNDERSIDE, ONE PER RUNNER

SEE KIT 'CKNN03' FOR BIG THROTTLE BODY APPLICATIONS (50MM+) FOR BACKPLATE AND FILTER SEE 'ABF-KIT-MN05'. INCLUDES FLAT CARBON BACKPLATE AND 100mm FILTER.