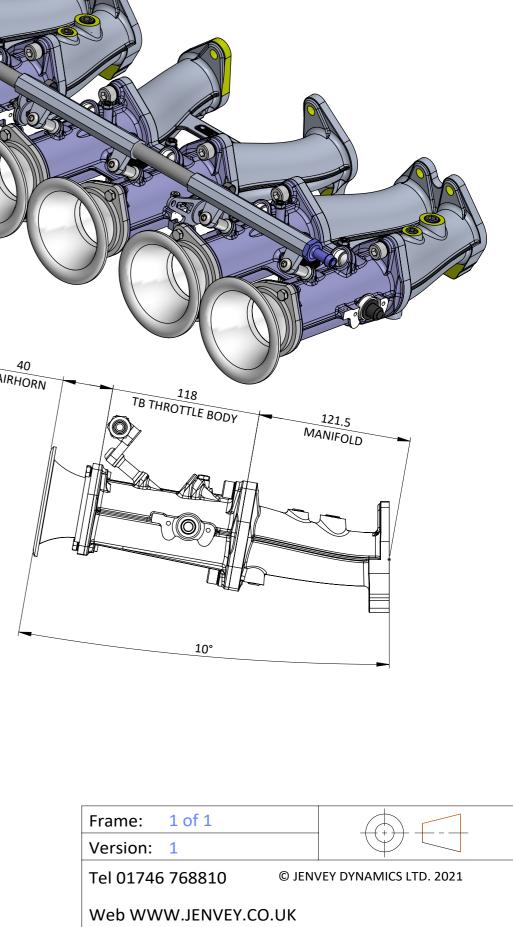

## CKNN05-WEB -L-SERIES ENGINE L24 (240Z), L26 (260Z) & L28 (280Z)

NISSAN DATSUN ITB KIT FOR THE 240Z, 260Z, 280Z, 280ZX.

THIS SET OF MANIFOLDS FITS TO THE DATSUN L-SERIES 6 CYLINDER ENGINES (L24, L26 & L28) THE MANIFOLD HAS A 45mm INLET (WHICH CAN BE PORTED UP TO 48mm) AND 34.5mm OUTLET IT CAN BE USED WITH ANY DCOE STYLE FLANGE THROTTLE BODY.

MANIFOLDS INCLUDES TAKE OFF BOSSES FOR IDLE CONTROL VALVES/ BRAKE BOOST ETC 2X 1/4" & 2X 1/8" NPT TAPPED BOSSES ON TOPSIDE OF MANIFOLD 6X 1/8" NPT TAPPED BOSSED ON THE UNDERSIDE, ONE PER RUNNER

SEE KIT 'CKNN03' FOR BIG THROTTLE BODY APPLICATIONS (50MM+) FOR BACKPLATE AND FILTER SEE 'ABF-KIT-MN05'. INCLUDES FLAT CARBON BACKPLATE AND 100mm FILTER.