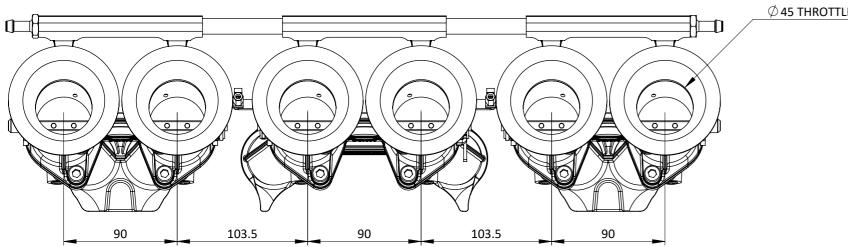

## CKNN05-WEB -L-SERIES ENGINE L24 (240Z), L26 (260Z) & L28 (280Z)

NISSAN DATSUN ITB KIT FOR THE 240Z, 260Z, 280Z, 280ZX.

THIS SET OF MANIFOLDS FITS TO THE DATSUN L-SERIES 6 CYLINDER ENGINES (L24, L26 & L28) THE MANIFOLD HAS A 45mm INLET (WHICH CAN BE PORTED UP TO 48mm) AND 34.5mm OUTLET IT CAN BE USED WITH ANY DCOE STYLE FLANGE THROTTLE BODY.

MANIFOLDS INCLUDES TAKE OFF BOSSES FOR IDLE CONTROL VALVES/ BRAKE BOOST ETC 2X 1/4" & 2X 1/8" NPT TAPPED BOSSES ON TOPSIDE OF MANIFOLD 6X 1/8" NPT TAPPED BOSSED ON THE UNDERSIDE, ONE PER RUNNER

SEE KIT 'CKNN03' FOR BIG THROTTLE BODY APPLICATIONS (50MM+) FOR BACKPLATE AND FILTER SEE 'ABF-KIT-MN05'. INCLUDES FLAT CARBON BACKPLATE AND 100mm FILTER.