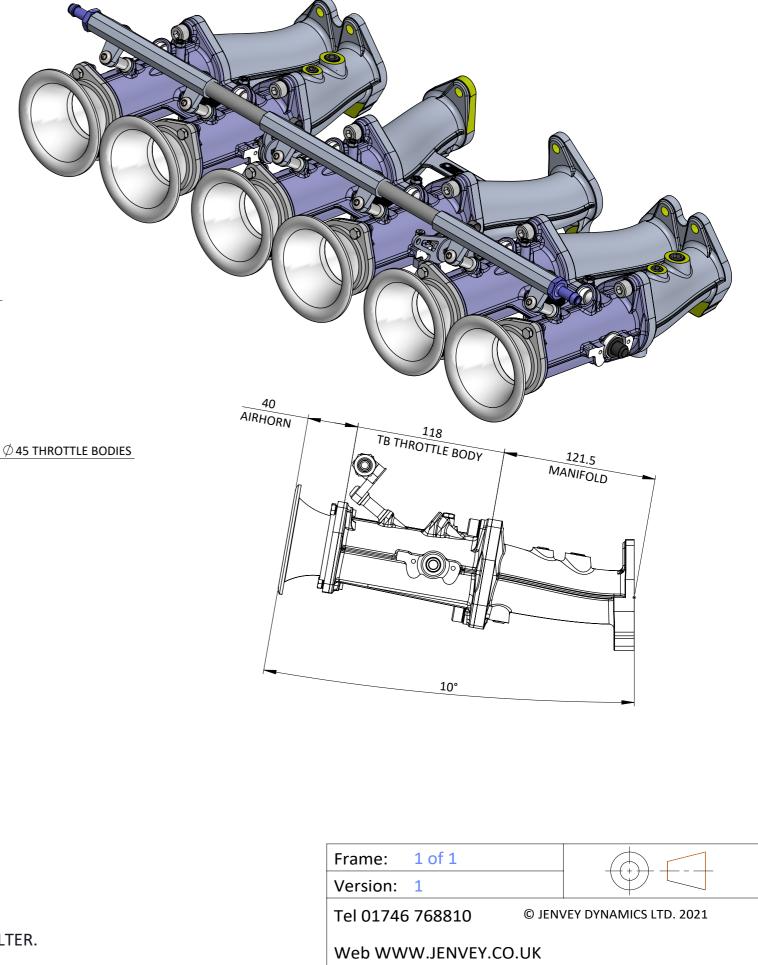

## CKNN05-WEB -L-SERIES ENGINE L24 (240Z), L26 (260Z) & L28 (280Z)

NISSAN DATSUN ITB KIT FOR THE 240Z, 260Z, 280Z, 280ZX.

THIS SET OF MANIFOLDS FITS TO THE DATSUN L-SERIES 6 CYLINDER ENGINES (L24, L26 & L28) THE MANIFOLD HAS A 45mm INLET (WHICH CAN BE PORTED UP TO 48mm) AND 34.5mm OUTLET IT CAN BE USED WITH ANY DCOE STYLE FLANGE THROTTLE BODY.

MANIFOLDS INCLUDES TAKE OFF BOSSES FOR IDLE CONTROL VALVES/ BRAKE BOOST ETC 2X 1/4" & 2X 1/8" NPT TAPPED BOSSES ON TOPSIDE OF MANIFOLD 6X 1/8" NPT TAPPED BOSSED ON THE UNDERSIDE, ONE PER RUNNER

SEE KIT 'CKNN03' FOR BIG THROTTLE BODY APPLICATIONS (50MM+) FOR BACKPLATE AND FILTER SEE 'ABF-KIT-MN05'. INCLUDES FLAT CARBON BACKPLATE AND 100mm FILTER.