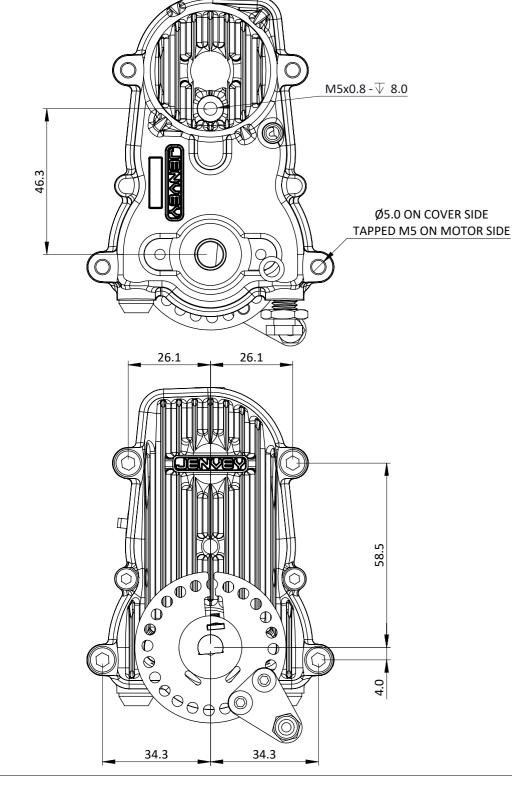

JENVEY recommend that set-up and tuning is only undertaken in conjunction with ECU suppliers and/or their recommended agents.

5.3 AT Ø5.0

This product cannot be used with standard vehicle ECUs.

Mountings for linkage, position sensor and return springs on both sides.

Total rotation to hard stops: 100°