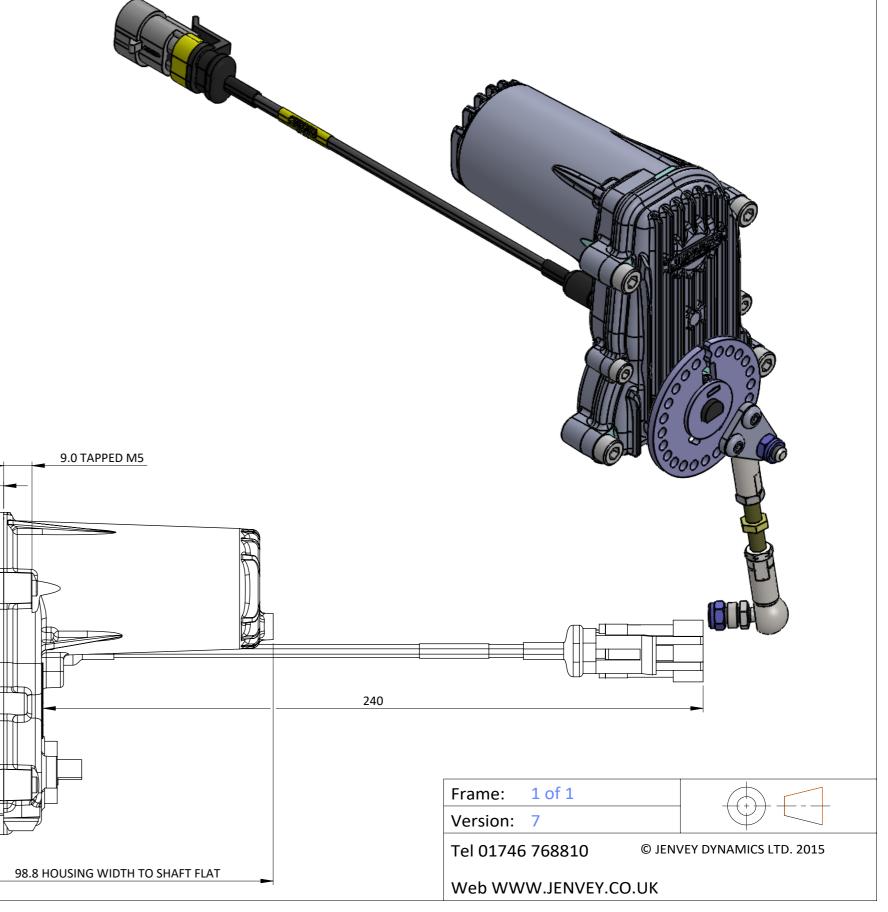

## ETA2 - ELECTRONIC ACTUATOR WITH OPERATING WHEEL

DENVEY

**Engineered to win** 

The Jenvey ETA2 Motorsport electronic throttle actuator has been created specifically for use with motorsport and high-performance engines. It will operate Jenvey individual throttle body systems as well as other applications requiring fast and accurate response within its operating range.

JENVEY recommend that set-up and tuning is only undertaken in conjunction with ECU suppliers and/or their recommended agents.

5.3 AT Ø5.0

This product cannot be used with standard vehicle ECUs.

Mountings for linkage, position sensor and return springs on both sides.