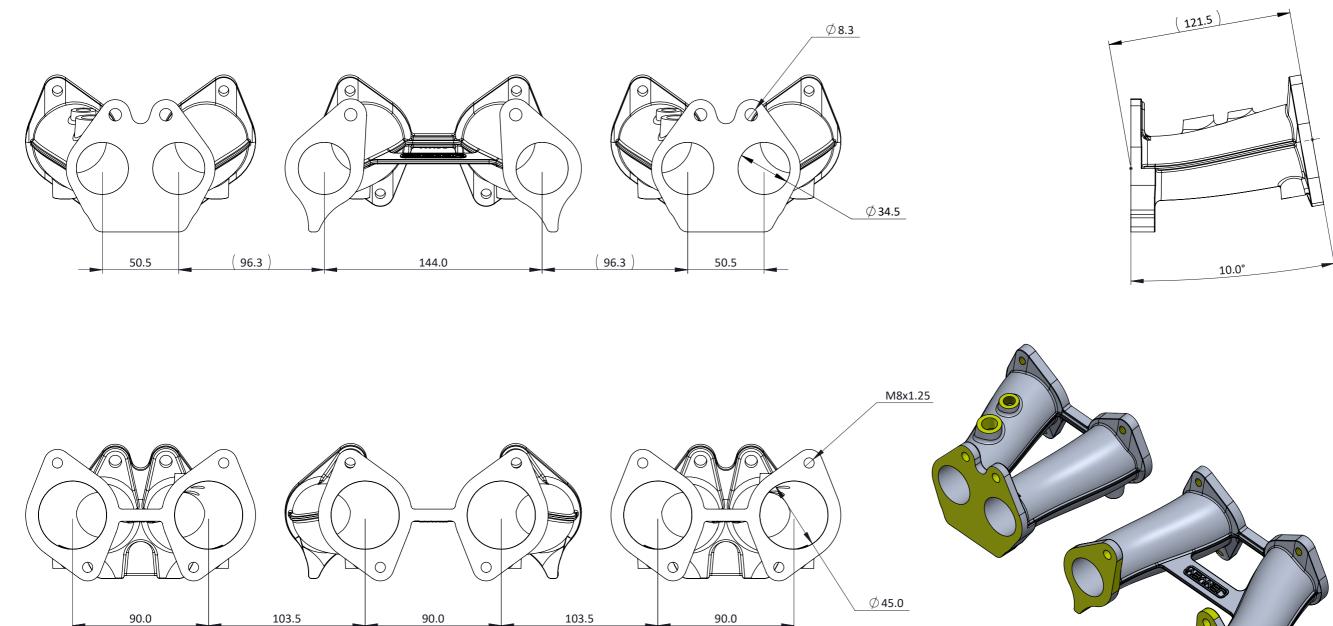

## MN05-WEB - DATSUN SMALL PORT MANIFOLD

NISSAN DATSUN MANIFOLD SET FOR 240Z, 260Z, 280Z, 280ZX. THIS SET OF MANIFOLDS FITS TO THE DATSUN L-SERIES 6 CYLINDER ENGINES (L24, L26 & L28) THE MANIFOLD HAS A 45mm INLET (WHICH CAN BE PORTED UP TO 48mm) AND 34.5mm OUTLET IT CAN BE USED WITH ANY DCOE STYLE FLANGE THROTTLE BODY.

MANIFOLDS INCLUDES TAKE OFF BOSSES FOR IDLE CONTROL VALVES/ BRAKE BOOST ETC 2X 1/4" & 2X 1/8" NPT TAPPED BOSSES ON TOPSIDE OF MANIFOLD 6X 1/8" NPT TAPPED BOSSED ON THE UNDERSIDE, ONE PER RUNNER

SEE MANIFOLD 'MN03' FOR BIG THROTTLE BODY APPLICATIONS (50MM+)