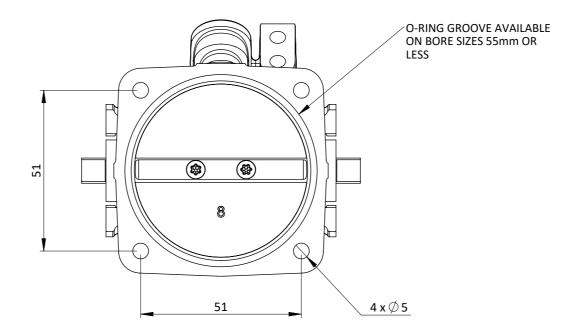

## **Engineered to win**

ABOVE DRAWING SHOWS MEASUREMENTS FOR 'LONG' BOSCH STYLE INJECTORS W/ RIGHT HAND LEVER FITTED

THE SDS BODY FITS THE SAME FLANGES AS THE SFD RANGE AND IS ONLY AVAILABLE WITH AN INJECTOR POCKET. IT IS AN EXTREMELY COMPACT BODY ALLOWING VERY LONG AIR HORNS TO BE USED WITHIN A GIVEN SYSTEM LENGTH.

AVALIABLE SIZES ARE; 52, 55, 57, 58 AND 60mm BORES.

BODIES COME WITH 'O' RINGS (IF APPLICABLE) AND FITTING KITS. COMPLETE WITH RIGHT HAND LEVER (WHEN ORDERING 1 BODY) OR STANDARD IN-LINE INTERCONNECTING LINKS WHEN ORDERING A NUMBER OF BODIES