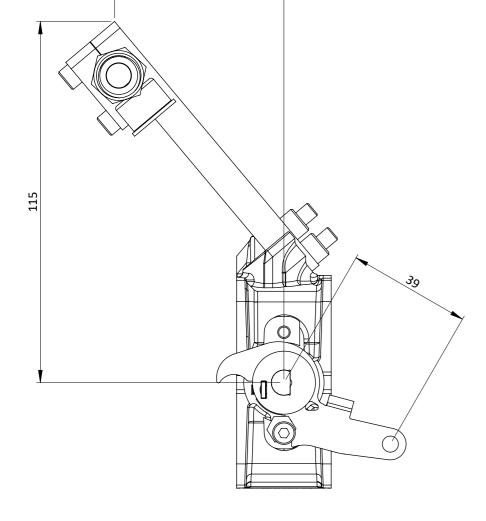

## **Engineered to win**

ABOVE DRAWING SHOWS MEASUREMENTS FOR 'LONG' BOSCH STYLE INJECTORS W/ RIGHT HAND LEVER FITTED

THE SDS BODY FITS THE SAME FLANGES AS THE SFD RANGE AND IS ONLY AVAILABLE WITH AN INJECTOR POCKET. IT IS AN EXTREMELY COMPACT BODY ALLOWING VERY LONG AIR HORNS TO BE USED WITHIN A GIVEN SYSTEM LENGTH.