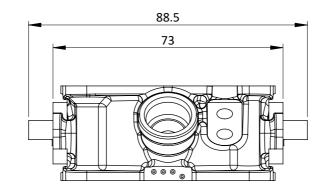

## **Engineered to win**

ABOVE DRAWING SHOWS MEASUREMENTS FOR 'LONG' BOSCH STYLE INJECTORS W/ RIGHT HAND LEVER FITTED

THE SDS BODY FITS THE SAME FLANGES AS THE SFD RANGE AND IS ONLY AVAILABLE WITH AN INJECTOR POCKET. IT IS AN EXTREMELY COMPACT BODY ALLOWING VERY LONG AIR HORNS TO BE USED WITHIN A GIVEN SYSTEM LENGTH.

AVALIABLE SIZES ARE; 52, 55, 57, 58 AND 60mm BORES.

BODIES COME WITH 'O' RINGS (IF APPLICABLE) AND FITTING KITS. COMPLETE WITH RIGHT HAND LEVER (WHEN ORDERING 1 BODY) OR STANDARD IN-LINE INTERCONNECTING LINKS WHEN ORDERING A NUMBER OF BODIES