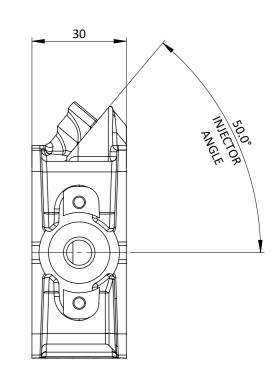

## **Engineered to win**

ABOVE DRAWING SHOWS MEASUREMENTS FOR 'LONG' BOSCH STYLE INJECTORS W/ RIGHT HAND LEVER FITTED

THE SDS BODY FITS THE SAME FLANGES AS THE SFD RANGE AND IS ONLY AVAILABLE WITH AN INJECTOR POCKET. IT IS AN EXTREMELY COMPACT BODY ALLOWING VERY LONG AIR HORNS TO BE USED WITHIN A GIVEN SYSTEM LENGTH.