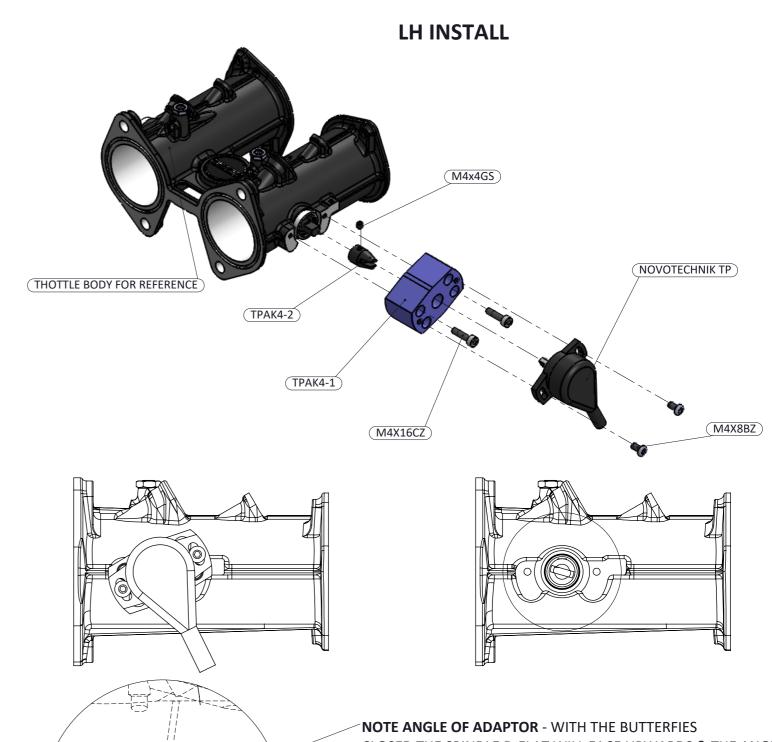

## **Engineered to win**

**NOTE ANGLE OF ADAPTOR** - WITH THE BUTTERFIES CLOSED THE SPINDLE D-FLAT WILL FACE UPWARDS & THE ANGLE OF THE TP ADAPTOR SHOULD BE AS SHOWN.

ONLY ONE GRUB SCREW TO BE INSTALLED PERPENDICULAR TO THE D-FLAT.

DETAIL B SCALE 2 : 1.75

NOTE ANGLE OF ADAPTOR - WITH THE BUTTERFIES
CLOSED THE SPINDLE D-FLAT WILL FACE UPWARDS & THE ANGLE
OF THE TP ADAPTOR SHOULD BE AS SHOWN.

ONLY ONE GRUB SCREW TO BE INSTALLED PERPENDICULAR TO THE D-FLAT.