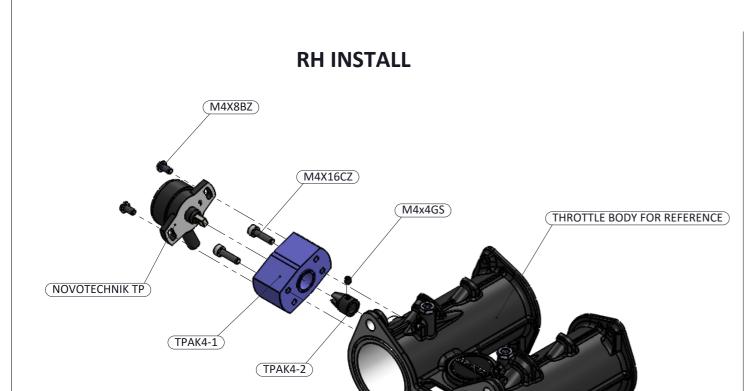

## TPAK4 - ASSEMBLY INSTRUCTIONS

## **Engineered to win**

**NOTE ANGLE OF ADAPTOR** - WITH THE BUTTERFIES CLOSED THE SPINDLE D-FLAT WILL FACE UPWARDS & THE ANGLE OF THE TP ADAPTOR SHOULD BE AS SHOWN.

ONLY ONE GRUB SCREW TO BE INSTALLED PERPENDICULAR TO THE D-FLAT.