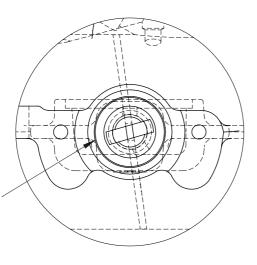

## **Engineered to win**

**NOTE ANGLE OF ADAPTOR** - WITH THE BUTTERFIES CLOSED THE SPINDLE D-FLAT WILL FACE UPWARDS & THE ANGLE OF THE TP ADAPTOR SHOULD BE AS SHOWN.

ONLY ONE GRUB SCREW TO BE INSTALLED PERPENDICULAR TO THE D-FLAT.

DETAIL B SCALE 2 : 1.75

NOTE ANGLE OF ADAPTOR - WITH THE BUTTERFIES
CLOSED THE SPINDLE D-FLAT WILL FACE UPWARDS & THE ANGLE
OF THE TP ADAPTOR SHOULD BE AS SHOWN.

ONLY ONE GRUB SCREW TO BE INSTALLED PERPENDICULAR TO THE D-FLAT.